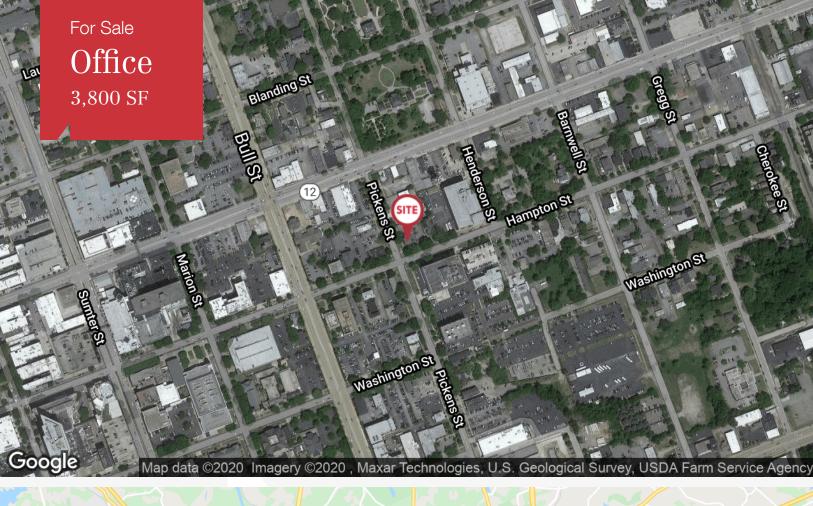

# 1601 Hampton Street

Columbia, South Carolina 29201

## **Property Highlights**

- 3,800 SF office building on large corner lot in CBD
- Access from both Hampton and Pickens Streets on +/- 0.25
  AC lot
- 2,000 SF 1st floor currently occupied by a dental practice (month-to-month)
- 1,800 SF 2nd floor currently vacant, needs renovation\*
- \*Renovation quotes in hand from reputable contractors (April 2020)
- Up to 16 parking spaces; second structure formerly existed on lot
- Built in 1922 as a Family Estate; same family ownership since
- Sale price: \$340,000 (\$89/sf)