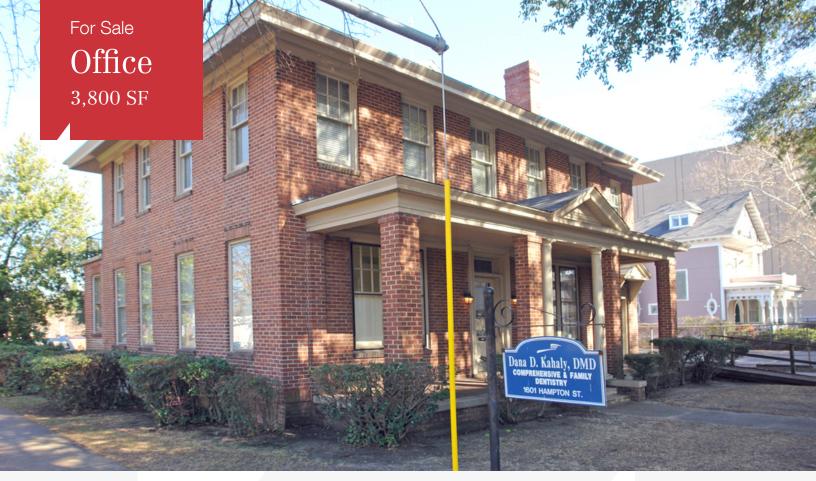

# 1601 Hampton Street

Columbia, South Carolina 29201

## **Property Highlights**

- 3,800 SF office building on large corner lot in CBD
- Access from both Hampton and Pickens Streets on +/- 0.25
  AC lot
- 2,000 SF 1st floor currently occupied by a dental practice (month-to-month)
- 1,800 SF 2nd floor currently vacant, needs renovation\*
- \*Renovation quotes in hand from reputable contractors (April 2020)
- Up to 16 parking spaces; second structure formerly existed on lot
- Built in 1922 as a Family Estate; same family ownership since
- Sale price: \$340,000 (\$89/sf)

| OFFERING SUMMARY     |           |
|----------------------|-----------|
| Sale Price           | \$340,000 |
| <b>Building Size</b> | 3,800 SF  |